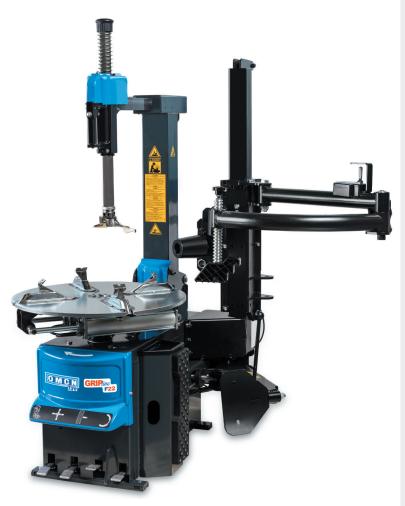

# **EXPERT FRAME**

- Turntable tightening up to 24"
- Long-lasting jaws made of hardened steel
- Reinforced chassis and tower
- Single rotation speed
- Bead breaker double effect cylinder Ø 200 mm
- Pneumatic lifting of the tool
- Equipped with pressure gauge for tire inflation
- Side arm for standard RUN FLAT tires

Made in Italy ##

PRODUCT NUMBER

**DESCRIPTION** 

6003

GRIP F22

Power supply: 3-phase 400v - 50/60Hz

#### **DATASHEET**

Working pressure 8 - 10 bar

Turntable tightening outward 10" - 22" - inward 12" - 24"

Tire width min 3" - max 15"

Maximum tire diameter 1100 mm

Rotation speed 7 rpm

Weight 315 kg

Dimensions ( H x D x L ) 1890 x 1590 x 2020 mm