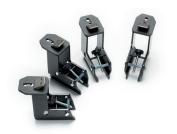

## **ART. 6220**

• Kit of four clamping adaptors for motorbike wheels, oversize height from 6" to 24"