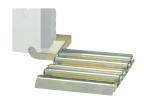

T tires



Made in Italy ##

PRODUCT NUMBER

**DESCRIPTION** 

6003

GRIP F22

Power supply: 3-phase 400v - 50/60Hz

#### **DATASHEET**



Working pressure 8 - 10 bar



Turntable tightening outward 10" - 22" - inward 12" - 24"



Tire width min 3" - max 15"



Maximum tire diameter 1100 mm



Rotation speed 7 rpm



Weight 315 kg



Dimensions ( H x D x L ) 1890 x 1590 x 2020 mm



Nylon package on pallet (  $H \times D \times L$  ) 1840 x 1150 x 1430 mm

## **STANDARD** ACCESSORIES



Plastic protection jaws



Mounting lever 500 mm



Demountiong head tongue protection



Mounting tool cover





### **ART. 6219**

 Kit of four clamping adaptors for motorbike wheels from 6" to 24"



## **ART. 6220**

• Kit of four clamping adaptors for motorbike wheels, oversize height from 6" to 24"



#### **ART. 6249**

• Roller board





#### **ART. 6221**

• Kit of four rubber costed jaw protectors



#### **ART. 6222**

• Quick release kit for mounting tools with plastic tools



#### **ART. 6223**

• Plastic protection suitable for bead breaker





#### **ART. 6224**

 Demounting head tongue protection



#### **ART. 6225**

Mounting tool cover



**ART. 6244** 

• Bead pressing device





## **ART. 6245**

• Higher bead pressing device



## **ART. 6246**

• Mounting tool cover (for ART 6222)