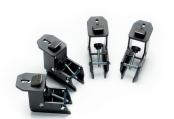

### **ART. 6219**

 Kit of four clamping adaptors for motorbike wheels from 6" to 24"