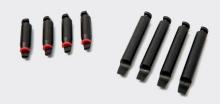

#### **STANDARD ACCESSORIES**

4 precision MULTIFIT jaws 12" - 24"

Double kit of endpins 16pcs lengths 45 mm 16pcs lengths 81.5 mm