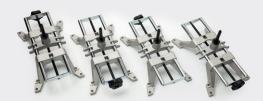

#### **STANDARD ACCESSORIES**

4 precision MULTIFIT jaws 12" - 24"

Double kit of endpins 16pcs lengths 45 mm 16pcs lengths 81.5 mm