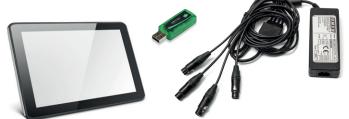

## 8CCD TRUCK

- Digital 20° CCD cameras with advanced sensor technology
- 4 precision jaws for all standard rims for an accurate closing
- 8 CCD sensor for a complete side to side measuring
- EASY rolling runout compensation
- Crushproof aluminium sensors
- A user-friendly software with graphics and animation guides the operator during alignment
- Toe adjustment program with steered wheels for a better access to the vehicle's mechanics
- Immediate measurement of parameters software
- Suitable for any light condition
- Complete radio transmission. Frequency band 2.4 GHz
- Double database for customer and manufacturer
- Measuring sensors with intelligent charging system
- Long lasting lithium batteries
- Direct measurement of wheelbase and wheel track
- $\bullet$  Consistent with Windows 7 / 8 / 10 32 and 46 Bit
- Precise software for truck regulations, possibility to choose the kind of vehicles
- Database updated with over 55.000 vehicles
- Kit does not include tablet nor PC

#### PRODUCT NUMBER

DESCRIPTION

4006

VISION 8 CCD KIT TRUCK

Power supply: single-phase 220v - 50/60Hz