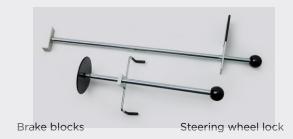

#### **ART. 4213**

• Set of 2 turning plates for truck 6000 kg

#### **ART. 4214**

• Steering wheel level for alignment