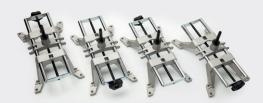

track
- $\bullet$  Consistent with Windows 7 / 8 / 10 32 and 46 Bit
- Database updated with over 55.000 vehicles
- · Kit does not include tablet nor PC





Made in Haly ##

## PRODUCT NUMBER

DESCRIPTION

4005

VISION 8 CCD KIT

Power supply: single-phase 220v - 50/60Hz

#### **DATASHEET**



Easy run out 45°



Weight 25 kg



Dimensions (H x D x L) 960 x 660 x 1160 mm



Wheel clamps 10" - 24"

#### **MAXIMUM MEASURING RANGE**

| Total toe               | 18°    |
|-------------------------|--------|
| Single toe              | 9°     |
| Camber                  | 10°    |
| Wheel setback           | 9°     |
| Caster                  | 22°    |
| Steering axis inclinati | on 22° |
| Toe-out on turns        | 20°    |
| Axis offset             | 9°     |

#### **STANDARD ACCESSORIES**



4 precision MULTIFIT jaws 12" - 24"



Double kit of endpins 16pcs lengths 45 mm 16pcs lengths 81.5 mm







#### **ART. 4201**

- Set of 2 aluminium turning plates with pads 450x450 mm thickness 50 mm.
- Capacity 1000 KG



#### **ART. 4214**

• Steering wheel level for alignment





#### **ART. 4208**

 Database uploading for VISION 8 CCD KIT



#### **ART. 371**

 $\bullet$  Set of four wheel alignment stands





#### **ART. 4205**

• Set of 4 clamps ProClamp PLUS



#### **ART. 4216**

• Kit of 3 extentions 4" for ProClamp PLUS