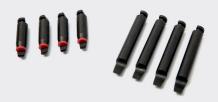

#### **STANDARD ACCESSORIES**

4 precision MULTIFIT jaws 12" - 24"

Double kit of endpins 16pcs lengths 45 mm 16pcs lengths 81.5 mm