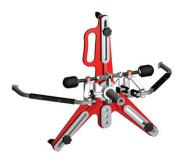

NG RANGE**

| Total toe               | 18°    |
|-------------------------|--------|
| Single toe              | 9°     |
| Camber                  | 10°    |
| Wheel setback           | 9°     |
| Caster                  | 22°    |
| Steering axis inclinati | on 22° |
| Toe-out on turns        | 20°    |
| Axis offset             | 9°     |

#### **STANDARD ACCESSORIES**



4 precision MULTIFIT jaws 12" - 24"



Double kit of endpins 16pcs lengths 45 mm 16pcs lengths 81.5 mm







#### **ART. 4201**

- Set of 2 aluminium turning plates with pads 450x450 mm thickness 50 mm.
- Capacity 1000 KG



#### **ART. 4214**

• Steering wheel level for alignment





#### **ART. 4208**

 Database uploading for VISION 8 CCD KIT



#### **ART. 371**

 $\bullet$  Set of four wheel alignment stands





#### **ART. 4205**

• Set of 4 clamps ProClamp PLUS



#### **ART. 4216**

• Kit of 3 extentions 4" for ProClamp PLUS