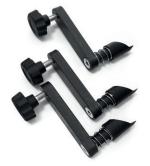

--------------------|--------|
| Single toe              | 9°     |
| Camber                  | 10°    |
| Wheel setback           | 9°     |
| Caster                  | 22°    |
| Steering axis inclinati | on 22° |
| Toe-out on turns        | 20°    |
| Axis offset             | 9°     |

#### **STANDARD ACCESSORIES**



4 precision MULTIFIT jaws 12" - 24"



Double kit of endpins 16pcs lengths 45 mm 16pcs lengths 81.5 mm







#### **ART. 4201**

- Set of 2 aluminium turning plates with pads 450x450 mm thickness 50 mm.
- Capacity 1000 KG



#### **ART. 4214**

• Steering wheel level for alignment





#### **ART. 4208**

 Database uploading for VISION 8 CCD KIT



#### **ART. 371**

 $\bullet$  Set of four wheel alignment stands





#### **ART. 4205**

• Set of 4 clamps ProClamp PLUS



#### **ART. 4216**

• Kit of 3 extentions 4" for ProClamp PLUS