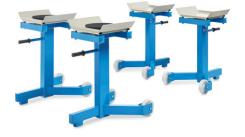

) 960 x 660 x 1160 mm



Wheel clamps 10" - 24"

#### **MAXIMUM MEASURING RANGE**

| Total toe               | 18°    |
|-------------------------|--------|
| Single toe              | 9°     |
| Camber                  | 10°    |
| Wheel setback           | 9°     |
| Caster                  | 22°    |
| Steering axis inclinati | on 22° |
| Toe-out on turns        | 20°    |
| Axis offset             | 9°     |

#### **STANDARD ACCESSORIES**



4 precision MULTIFIT jaws 12" - 24"



Double kit of endpins 16pcs lengths 45 mm 16pcs lengths 81.5 mm







#### **ART. 4201**

- Set of 2 aluminium turning plates with pads 450x450 mm thickness 50 mm.
- Capacity 1000 KG



#### **ART. 4214**

• Steering wheel level for alignment





#### **ART. 4208**

 Database uploading for VISION 8 CCD KIT



#### **ART. 371**

 $\bullet$  Set of four wheel alignment stands





#### **ART. 4205**

• Set of 4 clamps ProClamp PLUS



#### **ART. 4216**

• Kit of 3 extentions 4" for ProClamp PLUS