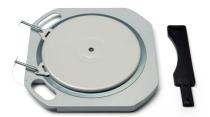

#### **ART. 4201**

- Set of 2 aluminium turning plates with pads 450x450 mm thickness 50 mm.
- Capacity 1000 KG