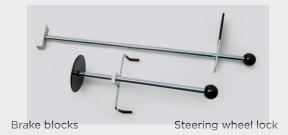

hicles
- · Kit does not include tablet nor PC





Made in Haly ##

## PRODUCT NUMBER

DESCRIPTION

4005

VISION 8 CCD KIT

Power supply: single-phase 220v - 50/60Hz

#### **DATASHEET**



Easy run out 45°



Weight 25 kg



Dimensions (H x D x L) 960 x 660 x 1160 mm



Wheel clamps 10" - 24"

#### **MAXIMUM MEASURING RANGE**

| Total toe               | 18°    |
|-------------------------|--------|
| Single toe              | 9°     |
| Camber                  | 10°    |
| Wheel setback           | 9°     |
| Caster                  | 22°    |
| Steering axis inclinati | on 22° |
| Toe-out on turns        | 20°    |
| Axis offset             | 9°     |

#### **STANDARD ACCESSORIES**



4 precision MULTIFIT jaws 12" - 24"



Double kit of endpins 16pcs lengths 45 mm 16pcs lengths 81.5 mm







#### **ART. 4201**

- Set of 2 aluminium turning plates with pads 450x450 mm thickness 50 mm.
- Capacity 1000 KG



#### **ART. 4214**

• Steering wheel level for alignment





#### **ART. 4208**

 Database uploading for VISION 8 CCD KIT



#### **ART. 371**

 $\bullet$  Set of four wheel alignment stands





#### **ART. 4205**

• Set of 4 clamps ProClamp PLUS



#### **ART. 4216**

• Kit of 3 extentions 4" for ProClamp PLUS