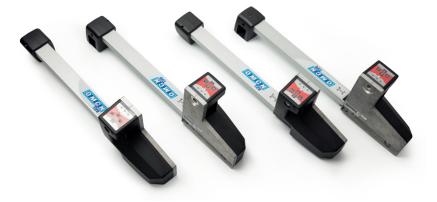

### 8CCD KIT

- Digital 20° CCD cameras with advanced sensor technology
- 4 precision jaws for all standard rims for an accurate closing
- 8 CCD sensor for a complete side to side measuring
- EASY rolling runout compensation
- Crushproof aluminium sensors
- A user-friendly software with graphics and animation guides the operator during alignment
- Toe adjustment program with steered wheels for a better access to the vehicle's mechanics
- Immediate measurement of parameters software
- Suitable for any light condition
- Complete radio transmission. Frequency band 2.4 GHz
- Double database for customer and manufacturer
- Measuring sensors with intelligent charging system
- Long lasting lithium batteries
- Direct measurement of wheelbase and wheel track
- $\bullet$  Consistent with Windows 7 / 8 / 10 32 and 46 Bit
- Database updated with over 55.000 vehicles
- · Kit does not include tablet nor PC

#### **STANDARD ACCESSORIES**

4 precision MULTIFIT jaws 12" - 24"

Double kit of endpins 16pcs lengths 45 mm 16pcs lengths 81.5 mm